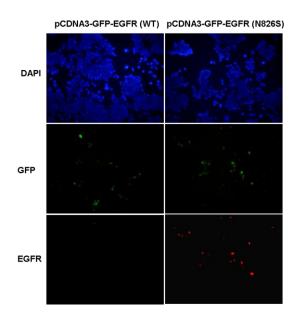

#### **Immunofluorescence:**

# Immunofluorescence of cells expressing EGFR proteins with anti-EGFR (N826S) antibody.

HEK293T cells were transfected with pCDNA3-GFP-EGFR (WT) plasmid (left column) or pCDNA3-GFP-EGFR (N826S) plasmid (right column), then fixed and stained with anti- EGFR (N826S) monoclonal antibody (Cat. #26116).