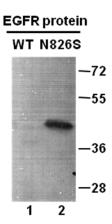

#### Western blot:

#26116).

WB: Anti-EGFR (N826S) mAb

# Western blot analysis of recombinant EGFR(N826S) and wildtype proteins. Purified

His-tagged EGFR (N826S) protein (702-987) (Cat. #10221) and corresponding wild-type protein (702-987) (Cat. #10210) were blotted with anti- EGFR (N826S) mouse antibody (Cat.